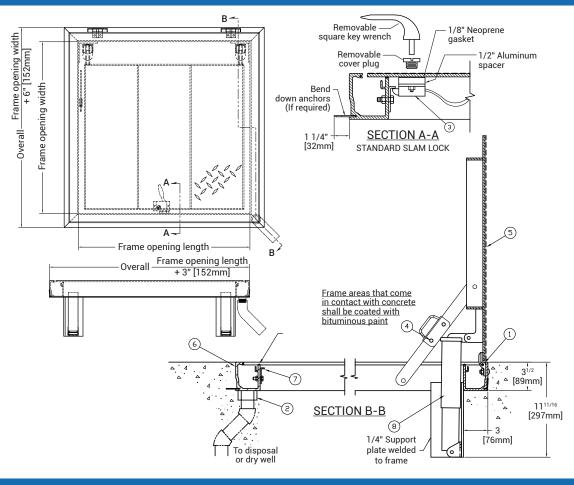

### **SPECIFICATIONS**

- 01. Heavy duty forged stainless steel hinges with stainless steel pins
- 02 1-1/2" Drain coupling
- 03. Standard slam lock
- **N**4 Automatic hold open arm
- 06. 1/4" Aluminum diamond pattern plate
- 07. 1/4" Aluminum channel frame with recessed anchors
- 08. Stainless steel lock strike 09. Stainless steel spring lifting mechanism

E. Bend down anchors if required